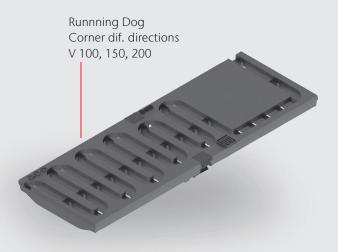

# Running Dog Gratings with Corner solutions

The successful landscape architect Julie Kierkegaard from Denmark has worked with ACO to complete the grate design popular in Scandinavia with matching corner modules to create an attractive range.

These elegant grates not only visually enhance your drainage system – the corners are also much easier for contractors to install. The system is usually available from stock.