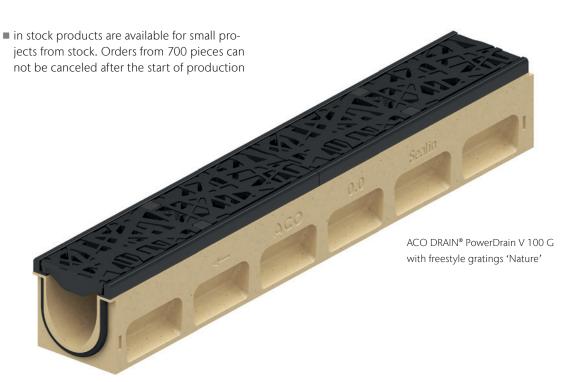

## In stock

### In stock gratings

- Quantities in stock available for small projects
- missing sizes can be developed

|     | Freestyle grating [0,5 m]                                                                                                                                                                                                                                                                                                                                                                                                                                                                                                                                                                                                                                                                                                                                                                                                                                                                                                                                                                                                                                                                                                                                                                                                                                                                                                                                                                                                                                                                                                                                                                                                                                                                                                                                                                                                                                                                                                                                                                                                                                                                                                      | Dimension | Coating      | Load class | Art.no. | Price [EUR] |
|-----|--------------------------------------------------------------------------------------------------------------------------------------------------------------------------------------------------------------------------------------------------------------------------------------------------------------------------------------------------------------------------------------------------------------------------------------------------------------------------------------------------------------------------------------------------------------------------------------------------------------------------------------------------------------------------------------------------------------------------------------------------------------------------------------------------------------------------------------------------------------------------------------------------------------------------------------------------------------------------------------------------------------------------------------------------------------------------------------------------------------------------------------------------------------------------------------------------------------------------------------------------------------------------------------------------------------------------------------------------------------------------------------------------------------------------------------------------------------------------------------------------------------------------------------------------------------------------------------------------------------------------------------------------------------------------------------------------------------------------------------------------------------------------------------------------------------------------------------------------------------------------------------------------------------------------------------------------------------------------------------------------------------------------------------------------------------------------------------------------------------------------------|-----------|--------------|------------|---------|-------------|
| Н   | larmony                                                                                                                                                                                                                                                                                                                                                                                                                                                                                                                                                                                                                                                                                                                                                                                                                                                                                                                                                                                                                                                                                                                                                                                                                                                                                                                                                                                                                                                                                                                                                                                                                                                                                                                                                                                                                                                                                                                                                                                                                                                                                                                        |           |              |            |         |             |
| _   |                                                                                                                                                                                                                                                                                                                                                                                                                                                                                                                                                                                                                                                                                                                                                                                                                                                                                                                                                                                                                                                                                                                                                                                                                                                                                                                                                                                                                                                                                                                                                                                                                                                                                                                                                                                                                                                                                                                                                                                                                                                                                                                                | V 100     | black coated | D 400      | 132135  |             |
|     |                                                                                                                                                                                                                                                                                                                                                                                                                                                                                                                                                                                                                                                                                                                                                                                                                                                                                                                                                                                                                                                                                                                                                                                                                                                                                                                                                                                                                                                                                                                                                                                                                                                                                                                                                                                                                                                                                                                                                                                                                                                                                                                                | V 150     | black coated | D 400      | 132174  |             |
|     |                                                                                                                                                                                                                                                                                                                                                                                                                                                                                                                                                                                                                                                                                                                                                                                                                                                                                                                                                                                                                                                                                                                                                                                                                                                                                                                                                                                                                                                                                                                                                                                                                                                                                                                                                                                                                                                                                                                                                                                                                                                                                                                                | V 200     | black coated | D 400      | 132176  |             |
|     |                                                                                                                                                                                                                                                                                                                                                                                                                                                                                                                                                                                                                                                                                                                                                                                                                                                                                                                                                                                                                                                                                                                                                                                                                                                                                                                                                                                                                                                                                                                                                                                                                                                                                                                                                                                                                                                                                                                                                                                                                                                                                                                                | V 300     | _            | _          | _       |             |
| W H | lumboldt Forum, 10 mm slot width                                                                                                                                                                                                                                                                                                                                                                                                                                                                                                                                                                                                                                                                                                                                                                                                                                                                                                                                                                                                                                                                                                                                                                                                                                                                                                                                                                                                                                                                                                                                                                                                                                                                                                                                                                                                                                                                                                                                                                                                                                                                                               |           |              |            |         |             |
|     |                                                                                                                                                                                                                                                                                                                                                                                                                                                                                                                                                                                                                                                                                                                                                                                                                                                                                                                                                                                                                                                                                                                                                                                                                                                                                                                                                                                                                                                                                                                                                                                                                                                                                                                                                                                                                                                                                                                                                                                                                                                                                                                                | V 100     | black coated | D 400      | 132186  |             |
|     |                                                                                                                                                                                                                                                                                                                                                                                                                                                                                                                                                                                                                                                                                                                                                                                                                                                                                                                                                                                                                                                                                                                                                                                                                                                                                                                                                                                                                                                                                                                                                                                                                                                                                                                                                                                                                                                                                                                                                                                                                                                                                                                                |           |              |            |         |             |
|     |                                                                                                                                                                                                                                                                                                                                                                                                                                                                                                                                                                                                                                                                                                                                                                                                                                                                                                                                                                                                                                                                                                                                                                                                                                                                                                                                                                                                                                                                                                                                                                                                                                                                                                                                                                                                                                                                                                                                                                                                                                                                                                                                |           |              |            |         |             |
| FI  | lag                                                                                                                                                                                                                                                                                                                                                                                                                                                                                                                                                                                                                                                                                                                                                                                                                                                                                                                                                                                                                                                                                                                                                                                                                                                                                                                                                                                                                                                                                                                                                                                                                                                                                                                                                                                                                                                                                                                                                                                                                                                                                                                            |           |              |            |         |             |
| _   | •                                                                                                                                                                                                                                                                                                                                                                                                                                                                                                                                                                                                                                                                                                                                                                                                                                                                                                                                                                                                                                                                                                                                                                                                                                                                                                                                                                                                                                                                                                                                                                                                                                                                                                                                                                                                                                                                                                                                                                                                                                                                                                                              | V 100     | black coated | D 400      | 132042  |             |
|     | The state of the s | V 150     | black coated | D 400      | 132045  |             |
|     | William State                                                                                                                                                                                                                                                                                                                                                                                                                                                                                                                                                                                                                                                                                                                                                                                                                                                                                                                                                                                                                                                                                                                                                                                                                                                                                                                                                                                                                                                                                                                                                                                                                                                                                                                                                                                                                                                                                                                                                                                                                                                                                                                  | V 200     | black coated | D 400      | 132041  |             |
|     | of Hilly                                                                                                                                                                                                                                                                                                                                                                                                                                                                                                                                                                                                                                                                                                                                                                                                                                                                                                                                                                                                                                                                                                                                                                                                                                                                                                                                                                                                                                                                                                                                                                                                                                                                                                                                                                                                                                                                                                                                                                                                                                                                                                                       | V 300     | black coated | D 400      | 132046  |             |
| L   | eaf                                                                                                                                                                                                                                                                                                                                                                                                                                                                                                                                                                                                                                                                                                                                                                                                                                                                                                                                                                                                                                                                                                                                                                                                                                                                                                                                                                                                                                                                                                                                                                                                                                                                                                                                                                                                                                                                                                                                                                                                                                                                                                                            |           |              | -          |         |             |
| _   |                                                                                                                                                                                                                                                                                                                                                                                                                                                                                                                                                                                                                                                                                                                                                                                                                                                                                                                                                                                                                                                                                                                                                                                                                                                                                                                                                                                                                                                                                                                                                                                                                                                                                                                                                                                                                                                                                                                                                                                                                                                                                                                                | V 100     | black coated | D 400      | 132043  |             |
|     |                                                                                                                                                                                                                                                                                                                                                                                                                                                                                                                                                                                                                                                                                                                                                                                                                                                                                                                                                                                                                                                                                                                                                                                                                                                                                                                                                                                                                                                                                                                                                                                                                                                                                                                                                                                                                                                                                                                                                                                                                                                                                                                                | V 150     | black coated | D 400      | 132066  |             |
|     |                                                                                                                                                                                                                                                                                                                                                                                                                                                                                                                                                                                                                                                                                                                                                                                                                                                                                                                                                                                                                                                                                                                                                                                                                                                                                                                                                                                                                                                                                                                                                                                                                                                                                                                                                                                                                                                                                                                                                                                                                                                                                                                                | V 200     | black coated | D 400      | 132129  |             |
|     | J. Harrison                                                                                                                                                                                                                                                                                                                                                                                                                                                                                                                                                                                                                                                                                                                                                                                                                                                                                                                                                                                                                                                                                                                                                                                                                                                                                                                                                                                                                                                                                                                                                                                                                                                                                                                                                                                                                                                                                                                                                                                                                                                                                                                    | V 300     | _            | _          | -       |             |
| R   | day                                                                                                                                                                                                                                                                                                                                                                                                                                                                                                                                                                                                                                                                                                                                                                                                                                                                                                                                                                                                                                                                                                                                                                                                                                                                                                                                                                                                                                                                                                                                                                                                                                                                                                                                                                                                                                                                                                                                                                                                                                                                                                                            |           |              |            |         |             |
|     | All the second                                                                                                                                                                                                                                                                                                                                                                                                                                                                                                                                                                                                                                                                                                                                                                                                                                                                                                                                                                                                                                                                                                                                                                                                                                                                                                                                                                                                                                                                                                                                                                                                                                                                                                                                                                                                                                                                                                                                                                                                                                                                                                                 | V 100     | black coated | D 400      | 132088  |             |
|     |                                                                                                                                                                                                                                                                                                                                                                                                                                                                                                                                                                                                                                                                                                                                                                                                                                                                                                                                                                                                                                                                                                                                                                                                                                                                                                                                                                                                                                                                                                                                                                                                                                                                                                                                                                                                                                                                                                                                                                                                                                                                                                                                | V 150     | black coated | D 400      | 132109  |             |
|     |                                                                                                                                                                                                                                                                                                                                                                                                                                                                                                                                                                                                                                                                                                                                                                                                                                                                                                                                                                                                                                                                                                                                                                                                                                                                                                                                                                                                                                                                                                                                                                                                                                                                                                                                                                                                                                                                                                                                                                                                                                                                                                                                | V 200     | black coated | D 400      | 132090  |             |
|     |                                                                                                                                                                                                                                                                                                                                                                                                                                                                                                                                                                                                                                                                                                                                                                                                                                                                                                                                                                                                                                                                                                                                                                                                                                                                                                                                                                                                                                                                                                                                                                                                                                                                                                                                                                                                                                                                                                                                                                                                                                                                                                                                | V 300     | <del>-</del> | _          | _       |             |