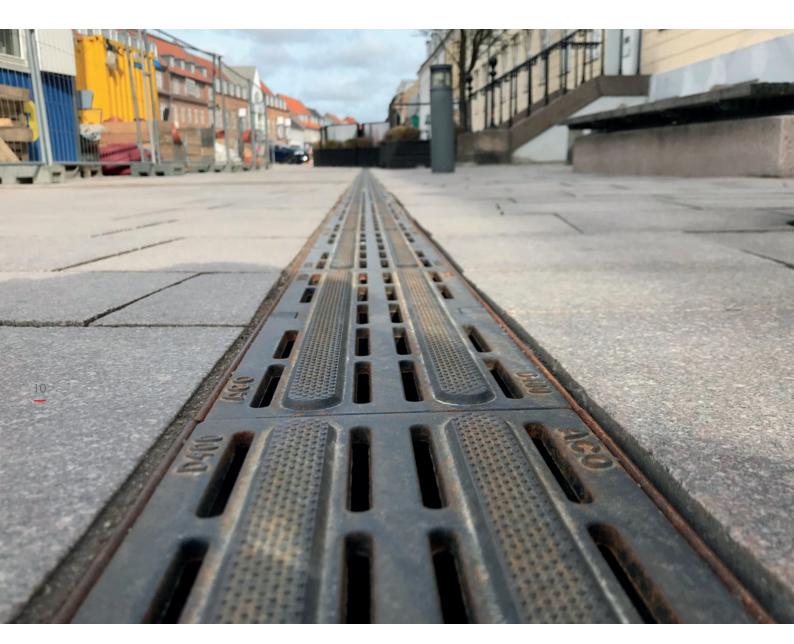

# Running Dog Gratings with Corner solutions

The successful landscape architect Julie Kierkegaard from Denmark has worked with ACO to complete the grate design popular in Scandinavia with matching corner modules to create an attractive range.

These elegant grates not only visually enhance your drainage system – the corners are also much easier for contractors to install. The system is usually available from stock.