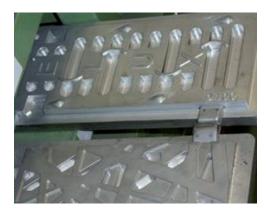

The development process is standardized. The production tool consists of two individual elements, the individual surface plate and the standard base.

#### <sup>1</sup> Idea

Your design can be a drawing or already a CAD file.

Shoring of the grate of nominal width 100 (500 x 123 mm)

Shoring of the grate of nominal width 200 (500 x 223 mm)

#### <sup>2</sup> 3D-Model

You can already develop the grate as a 3D model. As a basis, byou will gladly receive the corresponding basic data. Or ACO is developing the 3D model from your ideas.

At ACO Guss foundry Kaiserslautern, Germany.

#### Design release

The new grate is then created or adapted by the development department. After the design release, the strength calculating starts and a casting simulation is done.

### 4 Tool ordering

The production tools are manufactured.