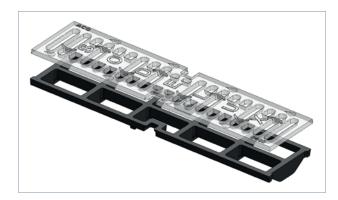

ACO DRAIN® Multiline V 200 S chose rails in iron, black coated, galvanized or stainless steel.

Freestyle gratings require ACO channels with a minimum height of 155 mm (standard height).

- load class D400 defined in DIN EN 1433
- ACO Freestyle gratings are available for ACO channel systems in the dimensions V 100, V 150, V 200 and V 300
- material: ductile cast iron EN-GJS-500-7
- coating: black waterbased color or CDP coating
- ACO Drainlock locking system
- customized design from 200 pieces