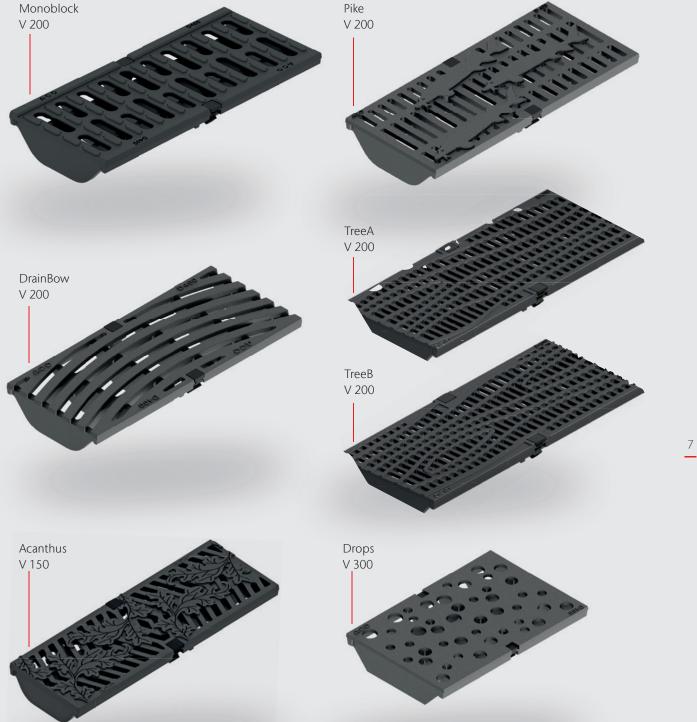

### Available 'made to order'-designs

Architectural features such as entrances, promenades, courtyards and landscaped areas, can all have their appearance significantly enhanced through the creative use of ACO Freestyle gratings.

Design gratings available 'made to order' with a minimum of 50 pc.

6

New freedom for linear drainage: ACO Freestyle cast iron gratings are designed according to your design specifications or you can benefit from the creativity of projects that have already been implemented!