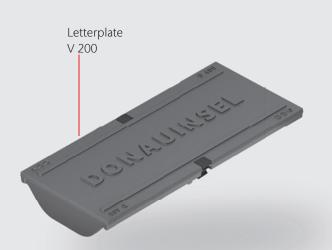

# Lettering, notices, company names, signposts

With the new innovative V 200 cover plate for ACO channels you can realise your inscription.

#### NEW

A highlight in your driveway are the ACO 'Letterplate' cover plates with individual inscriptions.

As part of a larger order of Freestyle design gratings, we also offer these in a small series of 5 or more.