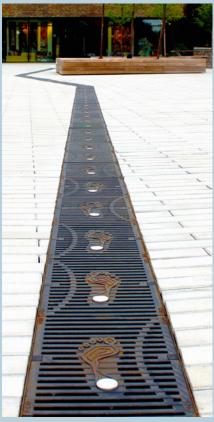

### Available 'made to order'-designs

Architectural features such as entrances, promenades, courtyards and landscaped areas, can all have their appearance significantly enhanced through the creative use of ACO Freestyle gratings.

Design gratings available 'made to order' with a minimum of 50 pc.

6

New freedom for linear drainage: ACO Freestyle cast iron gratings are designed according to your design specifications or you can benefit from the creativity of projects that have already been implemented!