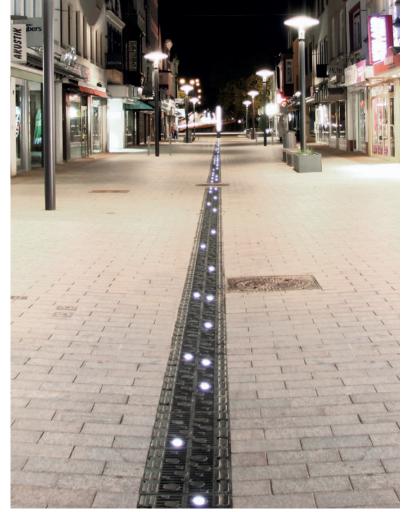

In stock eight available patterns

A possibility with special effect: Round LED lights in freestyle gratings. ACO Eyeleds with 20 mm diameter and stainless steel ring bring light accents to the city center.