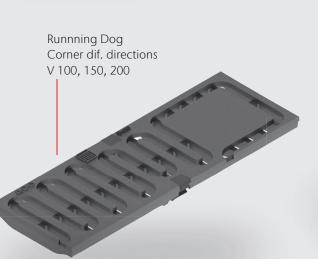

# Running Dog Gratings with Corner solutions

The successful landscape architect Julie Kierkegaard from Denmark has worked with ACO to complete the grate design popular in Scandinavia with matching corner modules to create an attractive range.

These elegant grates not only visually enhance your drainage system – the corners are also much easier for contractors to install. The system is usually available from stock.