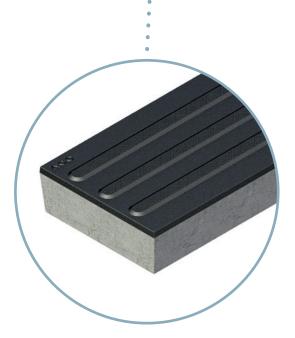

Cast iron in the right place. ACO Freestyle.

ACO DRAIN® Multiline V 200 S chose rails in iron, black coated, galvanized or stainless steel.

Freestyle gratings require ACO channels with a minimum height of 155 mm (standard height).

- load class D400 defined in DIN EN 1433
- ACO Freestyle gratings are available for ACO channel systems in the dimensions V 100, V 150, V 200 and V 300
- material: ductile cast iron EN-GJS-500-7
- coating: black waterbased color or CDP coating
- ACO Drainlock locking system
- customized design from 200 pieces