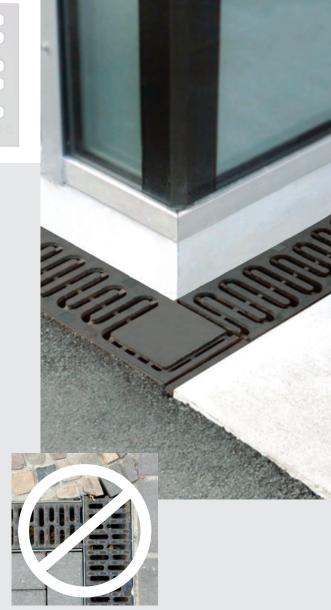

# Running Dog Gratings with Corner solutions

The successful landscape architect Julie Kierkegaard from Denmark has worked with ACO to complete the grate design popular in Scandinavia with matching corner modules to create an attractive range.

These elegant grates not only visually enhance your drainage system – the corners are also much easier for contractors to install. The system is usually available from stock.