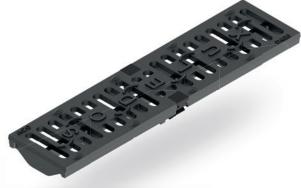

# Running Dog Gratings with Corner solutions

The successful landscape architect Julie Kierkegaard from Denmark has worked with ACO to complete the grate design popular in Scandinavia with matching corner modules to create an attractive range.

These elegant grates not only visually enhance your drainage system – the corners are also much easier for contractors to install. The system is usually available from stock.