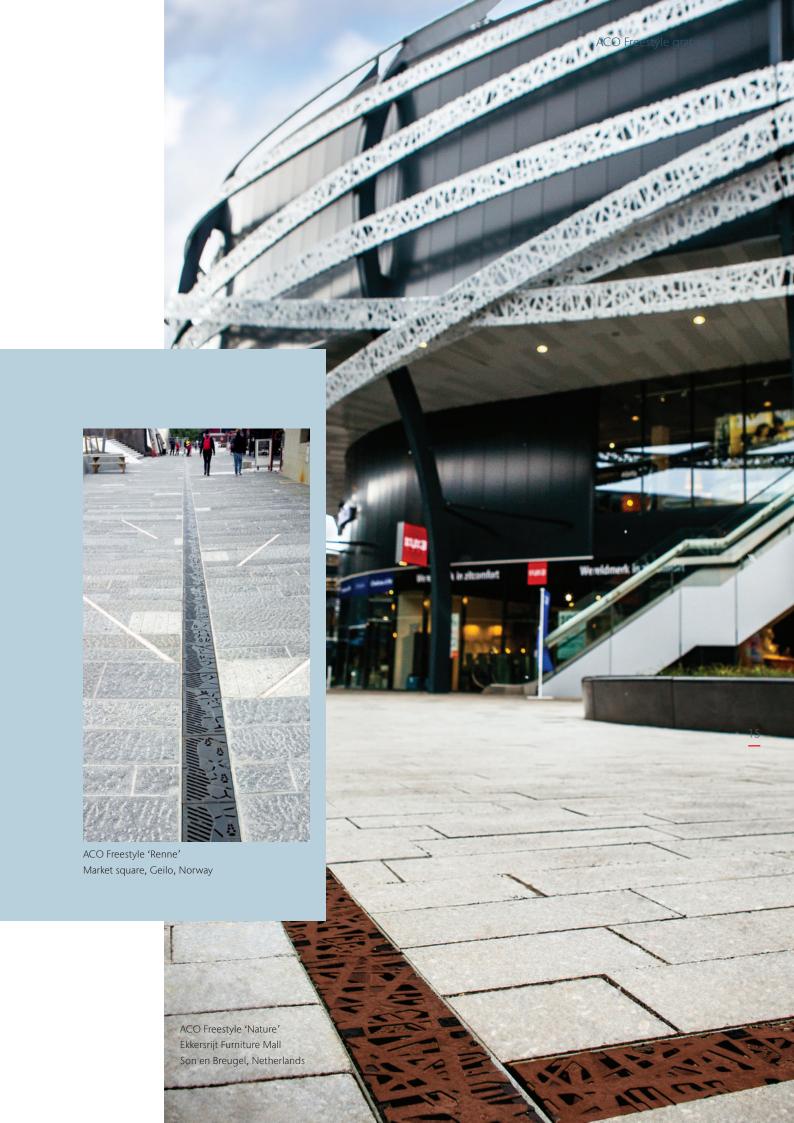

### Available 'made to order'-designs

Architectural features such as entrances, promenades, courtyards and landscaped areas, can all have their appearance significantly enhanced through the creative use of ACO Freestyle gratings.

Design gratings available 'made to order' with a minimum of 50 pc.

6

New freedom for linear drainage: ACO Freestyle cast iron gratings are designed according to your design specifications or you can benefit from the creativity of projects that have already been implemented!