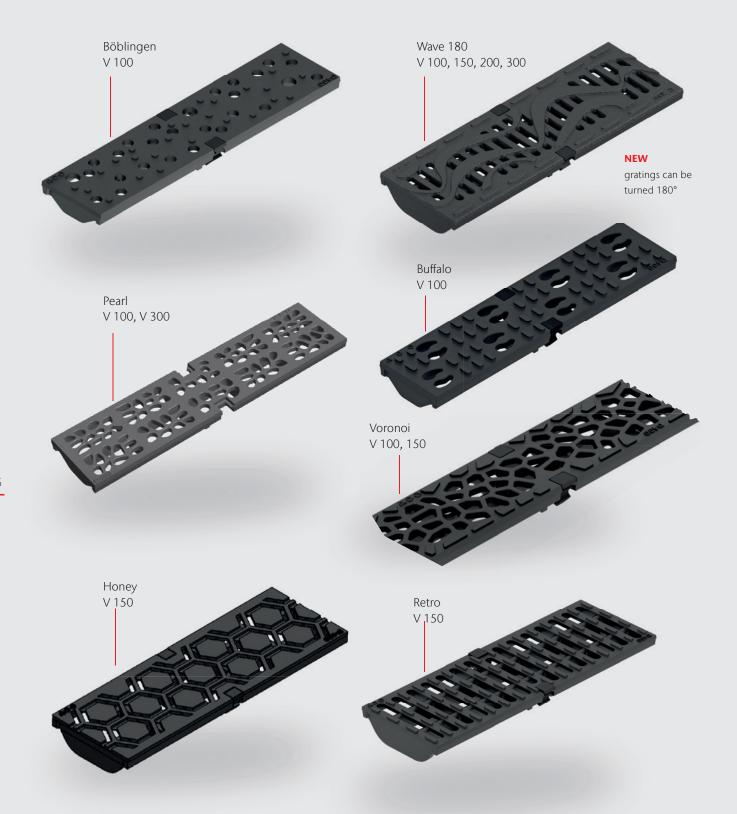

## In stock

### In stock gratings

- Quantities in stock available for small projects
- missing sizes can be developed

|     | Freestyle grating [0,5 m]                                                                                                                                                                                                                                                                                                                                                                                                                                                                                                                                                                                                                                                                                                                                                                                                                                                                                                                                                                                                                                                                                                                                                                                                                                                                                                                                                                                                                                                                                                                                                                                                                                                                                                                                                                                                                                                                                                                                                                                                                                                                                                      | Dimension | Coating      | Load class | Art.no. | Price [EUR] |
|-----|--------------------------------------------------------------------------------------------------------------------------------------------------------------------------------------------------------------------------------------------------------------------------------------------------------------------------------------------------------------------------------------------------------------------------------------------------------------------------------------------------------------------------------------------------------------------------------------------------------------------------------------------------------------------------------------------------------------------------------------------------------------------------------------------------------------------------------------------------------------------------------------------------------------------------------------------------------------------------------------------------------------------------------------------------------------------------------------------------------------------------------------------------------------------------------------------------------------------------------------------------------------------------------------------------------------------------------------------------------------------------------------------------------------------------------------------------------------------------------------------------------------------------------------------------------------------------------------------------------------------------------------------------------------------------------------------------------------------------------------------------------------------------------------------------------------------------------------------------------------------------------------------------------------------------------------------------------------------------------------------------------------------------------------------------------------------------------------------------------------------------------|-----------|--------------|------------|---------|-------------|
| Н   | larmony                                                                                                                                                                                                                                                                                                                                                                                                                                                                                                                                                                                                                                                                                                                                                                                                                                                                                                                                                                                                                                                                                                                                                                                                                                                                                                                                                                                                                                                                                                                                                                                                                                                                                                                                                                                                                                                                                                                                                                                                                                                                                                                        |           |              |            |         |             |
| _   |                                                                                                                                                                                                                                                                                                                                                                                                                                                                                                                                                                                                                                                                                                                                                                                                                                                                                                                                                                                                                                                                                                                                                                                                                                                                                                                                                                                                                                                                                                                                                                                                                                                                                                                                                                                                                                                                                                                                                                                                                                                                                                                                | V 100     | black coated | D 400      | 132135  |             |
|     |                                                                                                                                                                                                                                                                                                                                                                                                                                                                                                                                                                                                                                                                                                                                                                                                                                                                                                                                                                                                                                                                                                                                                                                                                                                                                                                                                                                                                                                                                                                                                                                                                                                                                                                                                                                                                                                                                                                                                                                                                                                                                                                                | V 150     | black coated | D 400      | 132174  |             |
|     |                                                                                                                                                                                                                                                                                                                                                                                                                                                                                                                                                                                                                                                                                                                                                                                                                                                                                                                                                                                                                                                                                                                                                                                                                                                                                                                                                                                                                                                                                                                                                                                                                                                                                                                                                                                                                                                                                                                                                                                                                                                                                                                                | V 200     | black coated | D 400      | 132176  |             |
|     |                                                                                                                                                                                                                                                                                                                                                                                                                                                                                                                                                                                                                                                                                                                                                                                                                                                                                                                                                                                                                                                                                                                                                                                                                                                                                                                                                                                                                                                                                                                                                                                                                                                                                                                                                                                                                                                                                                                                                                                                                                                                                                                                | V 300     | _            | _          | _       |             |
| W H | lumboldt Forum, 10 mm slot width                                                                                                                                                                                                                                                                                                                                                                                                                                                                                                                                                                                                                                                                                                                                                                                                                                                                                                                                                                                                                                                                                                                                                                                                                                                                                                                                                                                                                                                                                                                                                                                                                                                                                                                                                                                                                                                                                                                                                                                                                                                                                               |           |              |            |         |             |
|     |                                                                                                                                                                                                                                                                                                                                                                                                                                                                                                                                                                                                                                                                                                                                                                                                                                                                                                                                                                                                                                                                                                                                                                                                                                                                                                                                                                                                                                                                                                                                                                                                                                                                                                                                                                                                                                                                                                                                                                                                                                                                                                                                | V 100     | black coated | D 400      | 132186  |             |
|     |                                                                                                                                                                                                                                                                                                                                                                                                                                                                                                                                                                                                                                                                                                                                                                                                                                                                                                                                                                                                                                                                                                                                                                                                                                                                                                                                                                                                                                                                                                                                                                                                                                                                                                                                                                                                                                                                                                                                                                                                                                                                                                                                |           |              |            |         |             |
|     |                                                                                                                                                                                                                                                                                                                                                                                                                                                                                                                                                                                                                                                                                                                                                                                                                                                                                                                                                                                                                                                                                                                                                                                                                                                                                                                                                                                                                                                                                                                                                                                                                                                                                                                                                                                                                                                                                                                                                                                                                                                                                                                                |           |              |            |         |             |
| FI  | lag                                                                                                                                                                                                                                                                                                                                                                                                                                                                                                                                                                                                                                                                                                                                                                                                                                                                                                                                                                                                                                                                                                                                                                                                                                                                                                                                                                                                                                                                                                                                                                                                                                                                                                                                                                                                                                                                                                                                                                                                                                                                                                                            |           |              |            |         |             |
| _   | •                                                                                                                                                                                                                                                                                                                                                                                                                                                                                                                                                                                                                                                                                                                                                                                                                                                                                                                                                                                                                                                                                                                                                                                                                                                                                                                                                                                                                                                                                                                                                                                                                                                                                                                                                                                                                                                                                                                                                                                                                                                                                                                              | V 100     | black coated | D 400      | 132042  |             |
|     | The state of the s | V 150     | black coated | D 400      | 132045  |             |
|     | William State                                                                                                                                                                                                                                                                                                                                                                                                                                                                                                                                                                                                                                                                                                                                                                                                                                                                                                                                                                                                                                                                                                                                                                                                                                                                                                                                                                                                                                                                                                                                                                                                                                                                                                                                                                                                                                                                                                                                                                                                                                                                                                                  | V 200     | black coated | D 400      | 132041  |             |
|     | of Hilly                                                                                                                                                                                                                                                                                                                                                                                                                                                                                                                                                                                                                                                                                                                                                                                                                                                                                                                                                                                                                                                                                                                                                                                                                                                                                                                                                                                                                                                                                                                                                                                                                                                                                                                                                                                                                                                                                                                                                                                                                                                                                                                       | V 300     | black coated | D 400      | 132046  |             |
| L   | eaf                                                                                                                                                                                                                                                                                                                                                                                                                                                                                                                                                                                                                                                                                                                                                                                                                                                                                                                                                                                                                                                                                                                                                                                                                                                                                                                                                                                                                                                                                                                                                                                                                                                                                                                                                                                                                                                                                                                                                                                                                                                                                                                            |           |              | -          |         |             |
| _   |                                                                                                                                                                                                                                                                                                                                                                                                                                                                                                                                                                                                                                                                                                                                                                                                                                                                                                                                                                                                                                                                                                                                                                                                                                                                                                                                                                                                                                                                                                                                                                                                                                                                                                                                                                                                                                                                                                                                                                                                                                                                                                                                | V 100     | black coated | D 400      | 132043  |             |
|     |                                                                                                                                                                                                                                                                                                                                                                                                                                                                                                                                                                                                                                                                                                                                                                                                                                                                                                                                                                                                                                                                                                                                                                                                                                                                                                                                                                                                                                                                                                                                                                                                                                                                                                                                                                                                                                                                                                                                                                                                                                                                                                                                | V 150     | black coated | D 400      | 132066  |             |
|     |                                                                                                                                                                                                                                                                                                                                                                                                                                                                                                                                                                                                                                                                                                                                                                                                                                                                                                                                                                                                                                                                                                                                                                                                                                                                                                                                                                                                                                                                                                                                                                                                                                                                                                                                                                                                                                                                                                                                                                                                                                                                                                                                | V 200     | black coated | D 400      | 132129  |             |
|     | J. Harrison                                                                                                                                                                                                                                                                                                                                                                                                                                                                                                                                                                                                                                                                                                                                                                                                                                                                                                                                                                                                                                                                                                                                                                                                                                                                                                                                                                                                                                                                                                                                                                                                                                                                                                                                                                                                                                                                                                                                                                                                                                                                                                                    | V 300     | _            | _          | -       |             |
| R   | day                                                                                                                                                                                                                                                                                                                                                                                                                                                                                                                                                                                                                                                                                                                                                                                                                                                                                                                                                                                                                                                                                                                                                                                                                                                                                                                                                                                                                                                                                                                                                                                                                                                                                                                                                                                                                                                                                                                                                                                                                                                                                                                            |           |              |            |         |             |
|     | All the second                                                                                                                                                                                                                                                                                                                                                                                                                                                                                                                                                                                                                                                                                                                                                                                                                                                                                                                                                                                                                                                                                                                                                                                                                                                                                                                                                                                                                                                                                                                                                                                                                                                                                                                                                                                                                                                                                                                                                                                                                                                                                                                 | V 100     | black coated | D 400      | 132088  |             |
|     |                                                                                                                                                                                                                                                                                                                                                                                                                                                                                                                                                                                                                                                                                                                                                                                                                                                                                                                                                                                                                                                                                                                                                                                                                                                                                                                                                                                                                                                                                                                                                                                                                                                                                                                                                                                                                                                                                                                                                                                                                                                                                                                                | V 150     | black coated | D 400      | 132109  |             |
|     |                                                                                                                                                                                                                                                                                                                                                                                                                                                                                                                                                                                                                                                                                                                                                                                                                                                                                                                                                                                                                                                                                                                                                                                                                                                                                                                                                                                                                                                                                                                                                                                                                                                                                                                                                                                                                                                                                                                                                                                                                                                                                                                                | V 200     | black coated | D 400      | 132090  |             |
|     |                                                                                                                                                                                                                                                                                                                                                                                                                                                                                                                                                                                                                                                                                                                                                                                                                                                                                                                                                                                                                                                                                                                                                                                                                                                                                                                                                                                                                                                                                                                                                                                                                                                                                                                                                                                                                                                                                                                                                                                                                                                                                                                                | V 300     | <del>-</del> | _          | _       |             |