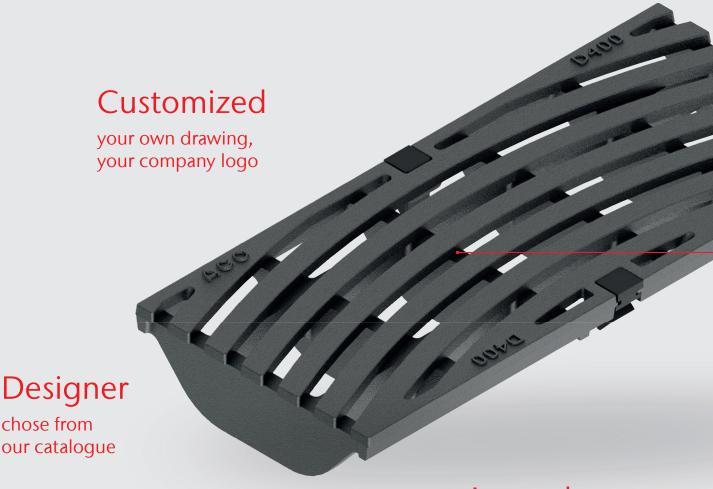

#### Freestyle – the 3 options

Depending on your project status, select products from stock, from our design catalog (usual delivery time 2-3 months) or create your own design starting with a minimum volume of 100 meters. (For smaller orders surcharge at least 20%)

ACO DRAIN® Multiline V 200 S chose rails in iron, black coated, galvanized or stainless steel.

Freestyle gratings require ACO channels with a minimum height of 155 mm (standard height).

- load class D400 defined in DIN EN 1433
- ACO Freestyle gratings are available for ACO channel systems in the dimensions V 100, V 150, V 200 and V 300
- material: ductile cast iron EN-GJS-500-7
- coating: black waterbased color or CDP coating
- ACO Drainlock locking system
- customized design from 200 pieces