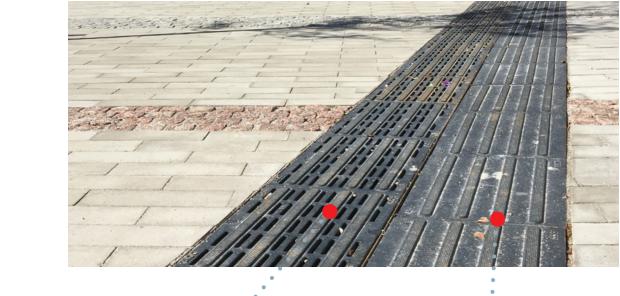

# Running Dog Gratings with Corner solutions

The successful landscape architect Julie Kierkegaard from Denmark has worked with ACO to complete the grate design popular in Scandinavia with matching corner modules to create an attractive range.

These elegant grates not only visually enhance your drainage system – the corners are also much easier for contractors to install. The system is usually available from stock.