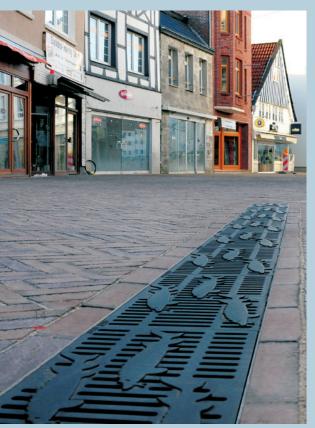

### Available 'made to order'-designs

Architectural features such as entrances, promenades, courtyards and landscaped areas, can all have their appearance significantly enhanced through the creative use of ACO Freestyle gratings.

Design gratings available 'made to order' with a minimum of 50 pc.

6

New freedom for linear drainage: ACO Freestyle cast iron gratings are designed according to your design specifications or you can benefit from the creativity of projects that have already been implemented!

ACO Freestyle cast iron gratings fulfil the desire according to individual solutions for exceptional linear drainage.

The unique design possibilities for cast iron gratings can, for example, express special features in pedestrian zones or promenades and highlight themes or events.