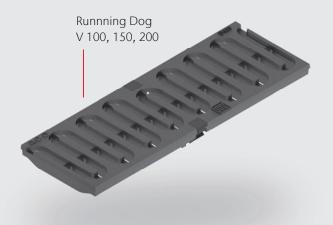

# Running Dog Gratings with Corner solutions

The successful landscape architect Julie Kierkegaard from Denmark has worked with ACO to complete the grate design popular in Scandinavia with matching corner modules to create an attractive range.

These elegant grates not only visually enhance your drainage system – the corners are also much easier for contractors to install. The system is usually available from stock.